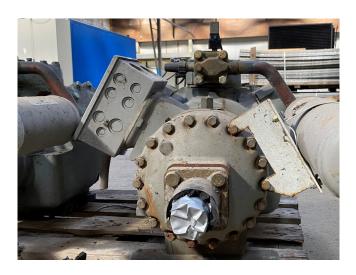

### Carlyle / Carrier 06XF 275 610A E

#### **Specifications**

| Marque      | Carlyle / Carrier    |
|-------------|----------------------|
| Le type     | 06XF 275 610A E      |
| Réfrigérant | Freon                |
| Voyant      | ✓                    |
| Remarques   | Year of construction |
|             | 2000                 |
| Tailles     | 1000x650x500 mm      |
|             | (LxBxH)              |
| Stock       | 1                    |

## Used Carlyle / Carrier 06XF 275 610A E

Used Carlyle / Carrier 06XF 275 610A E semi-hermetic reciprocating compressor on Freon with a sight glass. \*Why choose for HOSBV? We are not only the largest used refrigeration specialist in Europe, but also, we deliver all equipment including an extensive test, warranty and industrial cleaning. \*Optional we can also perform a new paint job and arrange the logistics.