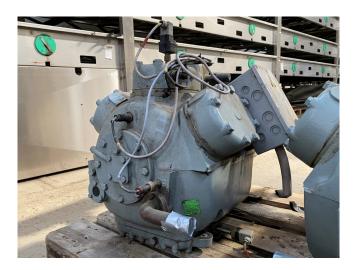

### Carlyle / Carrier 06XF 275 610A E

#### **Specifications**

| Marque      | Carlyle / Carrier    |
|-------------|----------------------|
| Le type     | 06XF 275 610A E      |
| Réfrigérant | Freon                |
| Voyant      | ✓                    |
| Remarques   | Year of construction |
|             | 2000                 |
| Tailles     | 1000x650x500 mm      |
|             | (LxBxH)              |
| Stock       | 1                    |

## Used Carlyle / Carrier 06XF 275 610A E

Used Carlyle / Carrier 06XF 275 610A E semi-hermetic reciprocating compressor on Freon with a sight glass. \*Why choose for HOSBV? We are not only the largest used refrigeration specialist in Europe, but also, we deliver all equipment including an extensive test, warranty and industrial cleaning. \*Optional we can also perform a new paint job and arrange the logistics.