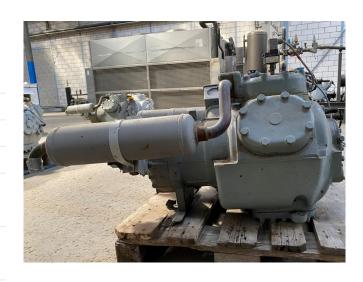

### Carlyle / Carrier 06XF 275 610A E

#### **Specifications**

| Marque      | Carlyle / Carrier    |
|-------------|----------------------|
| Le type     | 06XF 275 610A E      |
| Réfrigérant | Freon                |
| Voyant      | ✓                    |
| Remarques   | Year of construction |
|             | 2000                 |
| Tailles     | 1000x650x500 mm      |
|             | (LxBxH)              |
| Stock       | 1                    |

## Used Carlyle / Carrier 06XF 275 610A E

Used Carlyle / Carrier 06XF 275 610A E semi-hermetic reciprocating compressor on Freon with a sight glass. \*Why choose for HOSBV? We are not only the largest used refrigeration specialist in Europe, but also, we deliver all equipment including an extensive test, warranty and industrial cleaning. \*Optional we can also perform a new paint job and arrange the logistics.