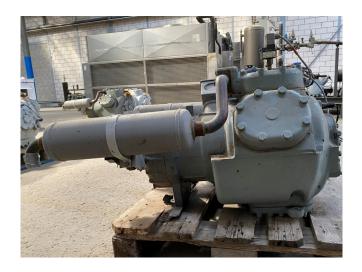

### Carlyle / Carrier 06XF 275 610A E

#### **Specifications**

| Marque      | Carlyle / Carrier    |
|-------------|----------------------|
| Le type     | 06XF 275 610A E      |
| Réfrigérant | Freon                |
| Voyant      | ✓                    |
| Remarques   | Year of construction |
|             | 2000                 |
| Tailles     | 1000x650x500 mm      |
|             | (LxBxH)              |
| Stock       | 1                    |

## Used Carlyle / Carrier 06XF 275 610A E

Used Carlyle / Carrier 06XF 275 610A E semi-hermetic reciprocating compressor on Freon with a sight glass. \*Why choose for HOSBV? We are not only the largest used refrigeration specialist in Europe, but also, we deliver all equipment including an extensive test, warranty and industrial cleaning. \*Optional we can also perform a new paint job and arrange the logistics.