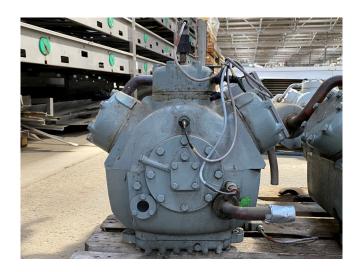

### Carlyle / Carrier 06XF 275 610A E

#### **Specifications**

| Marque      | Carlyle / Carrier    |
|-------------|----------------------|
| Le type     | 06XF 275 610A E      |
| Réfrigérant | Freon                |
| Voyant      | ✓                    |
| Remarques   | Year of construction |
|             | 2000                 |
| Tailles     | 1000x650x500 mm      |
|             | (LxBxH)              |
| Stock       | 1                    |

## Used Carlyle / Carrier 06XF 275 610A E

Used Carlyle / Carrier 06XF 275 610A E semi-hermetic reciprocating compressor on Freon with a sight glass. \*Why choose for HOSBV? We are not only the largest used refrigeration specialist in Europe, but also, we deliver all equipment including an extensive test, warranty and industrial cleaning. \*Optional we can also perform a new paint job and arrange the logistics.