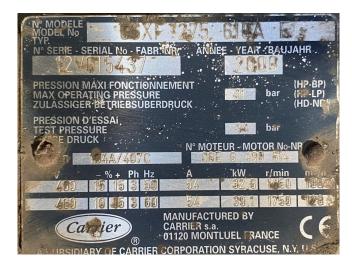

### Carlyle / Carrier 06XF 275 610A E

#### **Specifications**

| Marque      | Carlyle / Carrier    |
|-------------|----------------------|
| Le type     | 06XF 275 610A E      |
| Réfrigérant | Freon                |
| Voyant      | ✓                    |
| Remarques   | Year of construction |
|             | 2000                 |
| Tailles     | 1000x650x500 mm      |
|             | (LxBxH)              |
| Stock       | 1                    |

## Used Carlyle / Carrier 06XF 275 610A E

Used Carlyle / Carrier 06XF 275 610A E semi-hermetic reciprocating compressor on Freon with a sight glass. \*Why choose for HOSBV? We are not only the largest used refrigeration specialist in Europe, but also, we deliver all equipment including an extensive test, warranty and industrial cleaning. \*Optional we can also perform a new paint job and arrange the logistics.